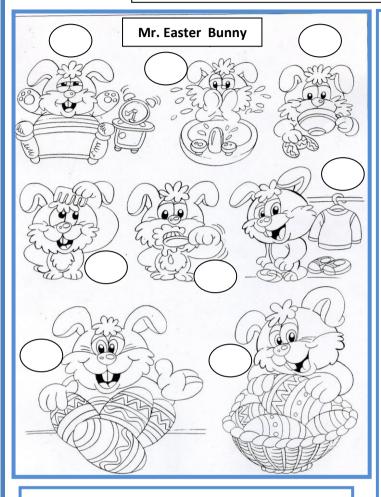

## Mr. Bunny's Easter morning

## 1 - Read and write the time in words

| 2) Write TRUE or FALSE          |
|---------------------------------|
| 1) Mr. Bunny wakes up at half   |
| past six                        |
| 2) Mr. Bunny eats ho chocolate  |
| for breakfast                   |
| 3) Mr. Bunny puts on his jeans, |
| a jumper and trainers           |
| 4) Mr. Bunny prepares the       |
| eggs at half past seven         |
| 5) Mr. Bunny hides candies in   |
| the children's gardens          |
| 6) Mr. Bunny goes to bed at     |
| half past seven P.M.            |

| Hi, I'm Mr. Easter Bunny. On    |
|---------------------------------|
| Easter morning I wake up at     |
| 6,30                            |
| I wash my face and I have       |
| breakfast. I eat biscuits and I |
| drink milk with coffee. Then I  |
| comb my hair and I brush my     |
| teeth. At 7,15                  |
| I get dressed. I put on my      |
| jumper, my jeans and my         |
| trainers. At 7,30               |
| I prepare the eggs and I put    |
| them in a basket. At 8 o'clock  |
| I'm ready to go to hide the     |
| eggs in the children's garden.  |
| I'm very busy and in the        |
| evening I'm very tired so I go  |
| to bed at 8,15                  |

## 3) NUMBER THE PICTURES:

- 1 prepare the egg
- 2 put on clothes
- 3 have breakfast
- 4 brush teeth
- 5 comb hair
- 6 wash face
- 7 put eggs in the basket
- 8 wake up